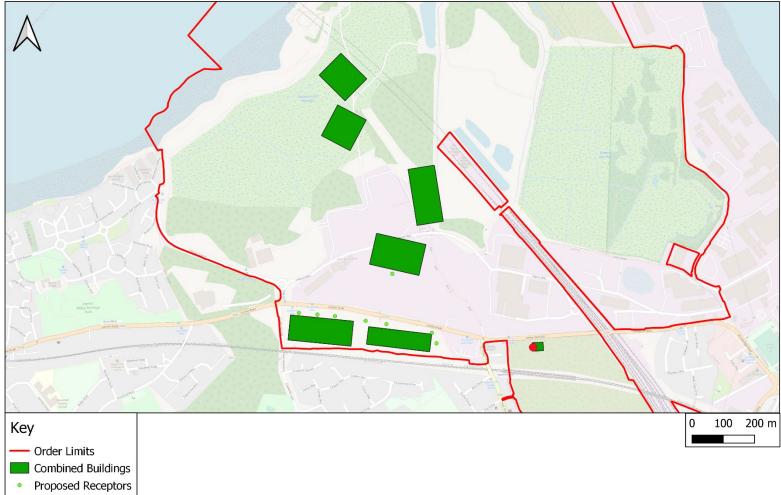

## Figure 16.3 – Modelled Buildings, Point Source and Proposed Receptors

Document reference: 6.3.16.3 Revision: 00

December 2020

Planning Act 2008 The Infrastructure Planning (Applications: Prescribed Forms and Procedure) Regulations 2009 Regulation 5(2)(a) The Infrastructure Planning (Environmental Impact Assessment) Regulations 2017 Regulation 12(1) [This page is intentionally left blank]

Figure 16.3 Modelled Buildings, Point Source and Proposed Receptors

Point Source